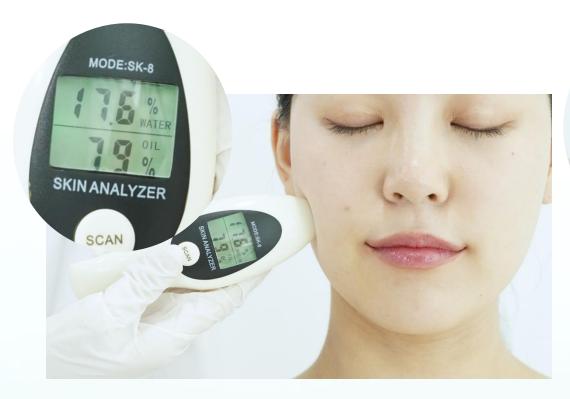

### **SOLUTION-FIT GELATIN MASK** - water-oil balance test

Before the solution-fit gelatin mask

After the solution-fit gelatin mask