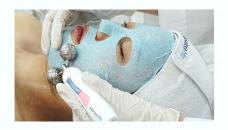

# **PERFECT SYNERGY for Solid-Skin barrier**

AQUASURE H2 treatment with Solution-fit gelatin mask

# Try and get result of perfect combination