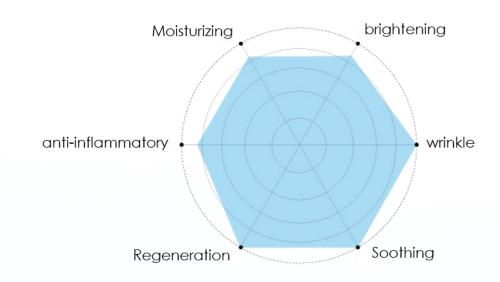

# Solution Fit Gelatin Mask

Oxygen dissolved solution and MFDS notified components for best effective anti-aging

It covers all the steps necessary for healthy skin, including messengers for production and strong barriers

#### Anti-inflammatory, sedative

Fast recovery to daily life through the optimal ingredients in final stage of professional procedures

### Regeneration, **Tightening**

Supplies essential nutrients, promotes collagen synthesis, and restores wounds and rejuvenates skin elasticity.