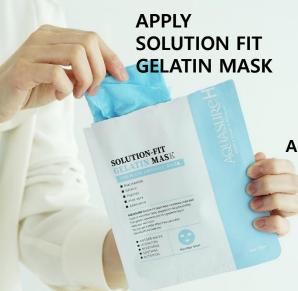

# SOLUTION-FIT GELATIN MASK

If well begun is half done, best finishing is the rest ending.

Best finish the AQUASURE treatment with SOLUTION FIT GELATIN MASK

## SOLUTION-FIT GELATIN MASK