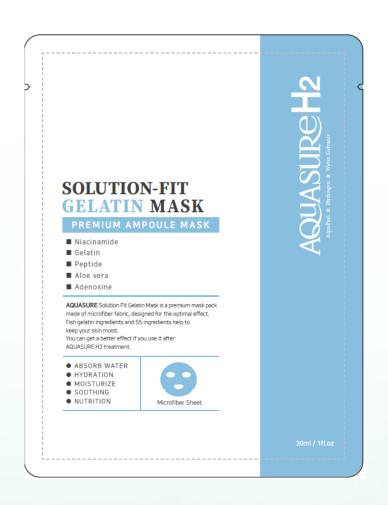

## SOLUTION-FIT GELATIN MASK

#### INGREDIENT

Water, 1,2-Hexanediol, Niacinamide, Dipropylene Glycol, Glycerin, Gelatin(1%), Butylene Glycol, Perfluorohexane, Perfluoroperhydro phenanthrene, Perfluorodecalin, Perfluorodimethylcyclohexane, Leontopodium Alpinum Callus Culture Extract, Polygonum Multi florum Root Extract, Sesamum Indicum (Sesame) Seed Extract, Sophora Flavescens Root Extract, Cimicifuga Racemosa Root Extract, Morus Alba Bark Extract, Glycyrrhiza Glabra (Licorice) Root Extract, Paeonia Lactiflora Root Extract, Phellinus Linteus Extract, Angelica Gigas Root Extract, Scutellaria Baicalensis Root Extract, Anemarrhena Asphodeloides Root Extract, Acetyl Hexapeptide-8, Glutathione, Carnosine, Oligopeptide-29, Oligopeptide-32, Copper Tripeptide-1, Palmitoyl Pentapeptide-4, Betula Alba Juice, Imperata Cylindrica Root Extract, Hippophae Rhamnoides Fruit Extract, Ophiopogon Japonicus Root Extract, Althaea Rosea Flower Extract, Rosa Centifolia Flower Water, Aloe Barbadensis Leaf Juice, Aloe Barbadensis Leaf Extract, Hydrolyzed Elastin, Hydrolyzed Collagen, Undaria Pinnatifida Sporophyll Extract, Brassica Oleracea Capitata (Cabbage) Leaf Extract, Chitosan, Sodium Guaiazulene Sulfonate, Sodium Hyaluronate, Ammonium Acryloyldimethyltaurate/VP Copolymer, Allantoin, Xanthan gum, PEG-60 Hydrogenated Castor Oil, Ethylhexylglycerin, Betaine, Trehalose, Adenosine, Hydrogenated Polyisobutene, Fragrance

### INGREDIENT