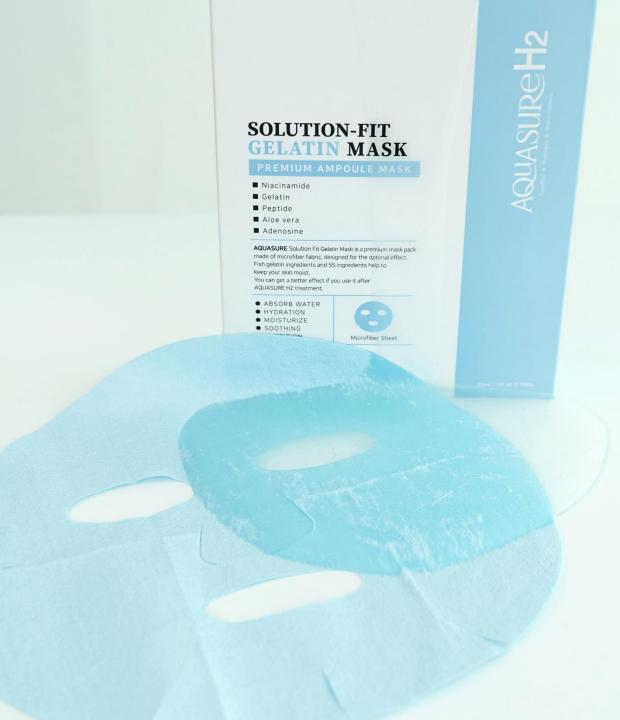

## SOLUTION-FIT GELATIN MASK

#### INGREDIENT

Water, 1,2-Hexanediol, Niacinamide, Dipropylene Glycol, Glycerin, Gelatin(1%), Butylene Glycol, Perfluorohexane, Perfluoroperhydro phenanthrene, Perfluorodecalin, Perfluorodimethylcyclohexane, Leontopodium Alpinum Callus Culture Extract, Polygonum Multi florum Root Extract, Sesamum Indicum (Sesame) Seed Extract, Sophora Flavescens Root Extract, Cimicifuga Racemosa Root Extract, Morus Alba Bark Extract, Glycyrrhiza Glabra (Licorice) Root Extract, Paeonia Lactiflora Root Extract, Phellinus Linteus Extract, Angelica Gigas Root Extract, Scutellaria Baicalensis Root Extract, Anemarrhena Asphodeloides Root Extract, Acetyl Hexapeptide-8, Glutathione, Carnosine, Oligopeptide-29, Oligopeptide-32, Copper Tripeptide-1, Palmitoyl Pentapeptide-4, Betula Alba Juice, Imperata Cylindrica Root Extract, Hippophae Rhamnoides Fruit Extract, Ophiopogon Japonicus Root Extract, Althaea Rosea Flower Extract, Rosa Centifolia Flower Water, Aloe Barbadensis Leaf Juice, Aloe Barbadensis Leaf Extract, Hydrolyzed Elastin, Hydrolyzed Collagen, Undaria Pinnatifida Sporophyll Extract, Brassica Oleracea Capitata (Cabbage) Leaf Extract, Chitosan, Sodium Guaiazulene Sulfonate, Sodium Hyaluronate, Ammonium Acryloyldimethyltaurate/VP Copolymer, Allantoin, Xanthan gum, PEG-60 Hydrogenated Castor Oil, Ethylhexylglycerin, Betaine, Trehalose, Adenosine, Hydrogenated Polyisobutene, Fragrance

# SOLUTION-FIT GELATIN MASK

Breathing skin

Perfluorodecalin

Moist from ocean **Fish Gelatin** 

Stem cells regeneration **Edelweiss Callas** 

Patented combination **Botaniceutical Plus-10** 

MFDS certification **ADENOSINE** 

# **FISH GELATIN 1%**

Skin moisturizing and tightening, Reinforce the sealing absorption of sheet mask

Fish Gelatin?

contain 1% natural gelatin extracted from fish skin

Fightening, Moisturizing

Improve typical aging symptoms (dryness and loss of elasticity)

Super Fitting Micro Fiber + Gelatin

Increase the skin adhesion of the sheet and increase the absorption of the sheet sealing effect