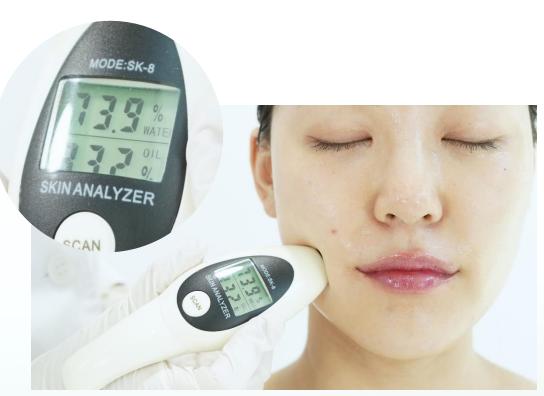

### **SOLUTION-FIT GELATIN MASK** - water-oil balance test

Before the solution-fit gelatin mask

After the solution-fit gelatin mask