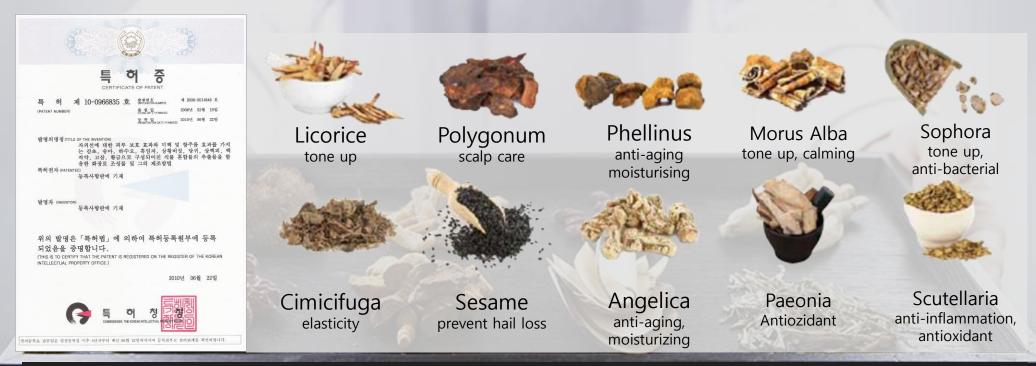

#### INGREDIENT

Water, 1,2-Hexanediol, Niacinamide, Dipropylene Glycol, Glycerin, Gelatin(1%), Butylene Glycol, Perfluorohexane, Perfluoroperhydro phenanthrene, Perfluorodecalin, Perfluorodimethylcyclohexane, Leontopodium Alpinum Callus Culture Extract, Polygonum Multi florum Root Extract, Sesamum Indicum (Sesame) Seed Extract, Sophora Flavescens Root Extract, Cimicifuga Racemosa Root Extract, Morus Alba Bark Extract, Glycyrrhiza Glabra (Licorice) Root Extract, Paeonia Lactiflora Root Extract, Phellinus Linteus Extract, Angelica Gigas Root Extract, Scutellaria Baicalensis Root Extract, Anemarrhena Asphodeloides Root Extract, Acetyl Hexapeptide-8, Glutathione, Carnosine, Oligopeptide-29, Oligopeptide-32, Copper Tripeptide-1, Palmitoyl Pentapeptide-4, Betula Alba Juice, Imperata Cylindrica Root Extract, Hippophae Rhamnoides Fruit Extract, Ophiopogon Japonicus Root Extract, Althaea Rosea Flower Extract, Rosa Centifolia Flower Water, Aloe Barbadensis Leaf Juice, Aloe Barbadensis Leaf Extract, Hydrolyzed Elastin, Hydrolyzed Collagen, Undaria Pinnatifida Sporophyll Extract, Brassica Oleracea Capitata (Cabbage) Leaf Extract, Chitosan, Sodium Guaiazulene Sulfonate, Sodium Hyaluronate, Ammonium Acryloyldimethyltaurate/VP Copolymer, Allantoin, Xanthan gum, PEG-60 Hydrogenated Castor Oil, Ethylhexylglycerin, Betaine, Trehalose, Adenosine, Hydrogenated Polyisobutene, Fragrance