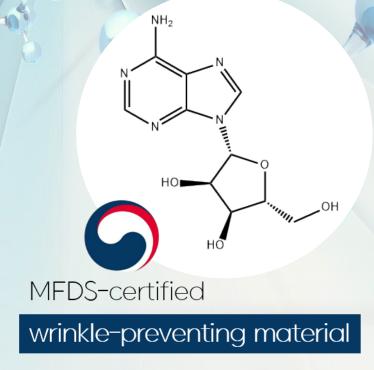

# **ADENOSINE**

Strengthen skin barrier function by reinforcing fundamental elements of skin health

Ministry of Food and Drug Safety Notice
Cosmetics that give elasticity and improve wrinkles

Wrinkle-preventing material
Improve wrinkles by promoting collagen and fibroblast proliferation