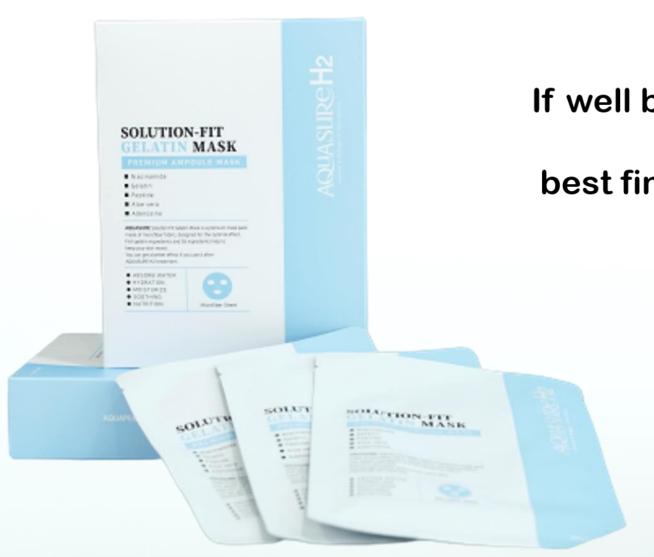

# SOLUTION-FIT GELATIN MASK

If well begun is half done, best finishing is the rest ending.

Best finish the AQUASURE treatment with SOLUTION FIT GELATIN MASK