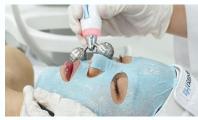

# **PERFECT SYNERGY for Solid-Skin barrier**

AQUASURE H2 treatment with Solution-fit gelatin mask

# Try and get result of perfect combination