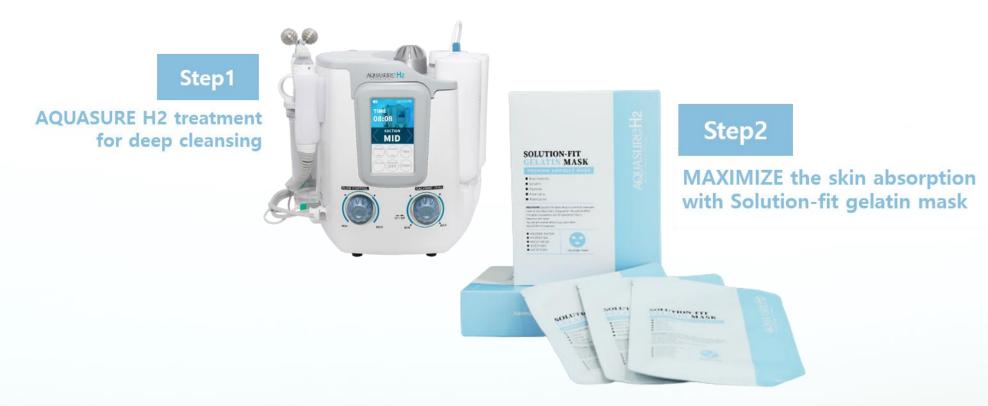

# **PERFECT SYNERGY for Solid-Skin barrier**

AQUASURE H2 treatment with Solution-fit gelatin mask

# Try and get result of perfect combination